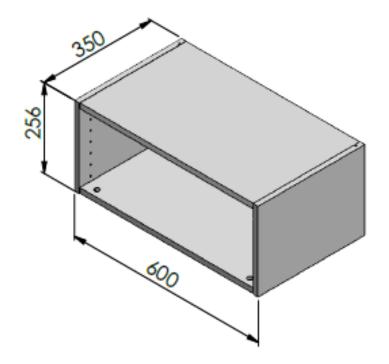

## Technical data

| Name product                         | UPPER CABINET FOR COLUMN-W600XH256XD350-H60/26-GREY-LM POLAND |  |  |
|--------------------------------------|---------------------------------------------------------------|--|--|
| Weight in kg (with packaging)        | 7,4                                                           |  |  |
| Size of product: Lxlxh in centimetre | 60x35x25,6                                                    |  |  |
| Colour                               | Grey                                                          |  |  |
| Material                             | Pb/MFC, HDF                                                   |  |  |
| Material certification               | FSC Mix                                                       |  |  |
|                                      |                                                               |  |  |
|                                      |                                                               |  |  |
|                                      |                                                               |  |  |